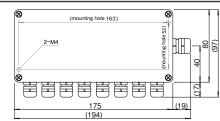

## Number of Detector 8 Detectors

| Type Code        |             | RFK-3101                                              |  |
|------------------|-------------|-------------------------------------------------------|--|
| Material Housing |             | Aluminum die casting                                  |  |
| Gascket          |             | Neoprene rubber                                       |  |
| Protection class |             | IP65                                                  |  |
| Weight           |             | 800 g                                                 |  |
| Terminal block   |             | for Transmitter 12 pole x 1, for Detector 12 pole x 1 |  |
| Cable            | Transmitter | PG9 x 1                                               |  |
| gland            | Detector    | PG7 x 8 (Applicable cable outer diameter Ø26.5mm)     |  |
| Changeover       | SW1         |                                                       |  |
| switch           | SW2         |                                                       |  |
| Mounting         |             | M4 allen screw x 2                                    |  |