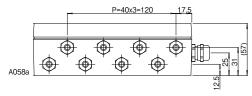

## Number of Detector 8 Detectors

| Type Code        |             | RFK-3101                                              |  |
|------------------|-------------|-------------------------------------------------------|--|
| Material Housing |             | Aluminum die casting                                  |  |
| Gascket          |             | Neoprene rubber                                       |  |
| Protection class |             | IP65                                                  |  |
| Weight           |             | 800 g                                                 |  |
| Terminal block   |             | for Transmitter 12 pole x 1, for Detector 12 pole x 1 |  |
| Cable            | Transmitter | PG9 x 1                                               |  |
| gland            | Detector    | PG7 x 8 (Applicable cable outer diameter Ø26.5mm)     |  |
| Changeover       | SW1         |                                                       |  |
| switch           | SW2         |                                                       |  |
| Mounting         |             | M4 allen screw x 2                                    |  |